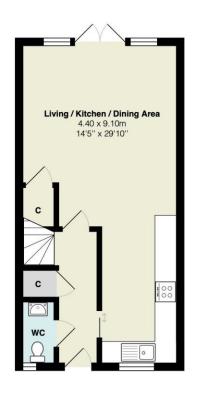

## Alders Grove

Total Area: 107.6 m2 ... 1158 ft2

All measurements are approximate and for display purposes only

**Tenure: Freehold** Local Authority: Tandridge

**District Council** 

Council Tax Band: E

**EPC Rating: B** 