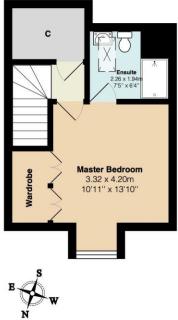

Upstairs there are three spacious double bedrooms, each offering a comfortable and relaxing retreat. The master bedroom boasts a touch of opulence, with its accompanying luxury ensuite shower room and range of fitted wardrobes, providing an abundance of storage space. The remaining two double bedrooms are equally inviting and share a well appointed family bathroom.

## Alders Grove

Total Area: 107.6 m2 ... 1158 ft2

All measurements are approximate and for display purposes only

**Tenure: Freehold** Local Authority: Tandridge

**District Council** 

Council Tax Band: E

**EPC Rating: B** 