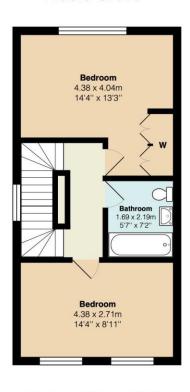

Upstairs there are three spacious double bedrooms, each offering a comfortable and relaxing retreat. The master bedroom boasts a touch of opulence, with its accompanying luxury ensuite shower room and range of fitted wardrobes, providing an abundance of storage space. The remaining two double bedrooms are equally inviting and share a well appointed family bathroom.

## Alders Grove

Total Area: 107.6 m2 ... 1158 ft2

All measurements are approximate and for display purposes only

**Tenure: Freehold** Local Authority: Tandridge

**District Council** 

Council Tax Band: E

**EPC Rating: B** 